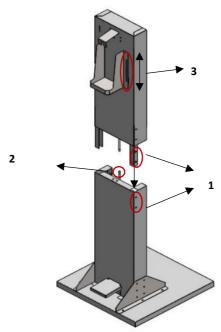

# DISINFECTANT UNIT INSTALLATION INSTRUCTION AYK001



1



 Place and screw the top of the unit to the sheet metal shown in the picture, corresponding to the connection points on the unit.



2



- $\underline{\mathbf{1}}$  Insert the upper part of the disinfection unit into the corner points of the lower part shown in the picture and fasten it with bolts from the connection points on the side.
- <u>2</u> After connecting the mechanism shaft of the disinfection unit, insert the pin sent next to the station at the junction point on the shaft.
- <u>3</u> To adjust the disinfectant container according to the height of your specific container, adjust as shown in the figure according to the desired height, and fix it with the bolts provided.



3



- Close and screw the back cover to the open area on the back of the station, corresponding to the screw connection points.
- Place the disinfectant on the mechanism.
- Place the hood for the disinfectant in the position shown and snap it