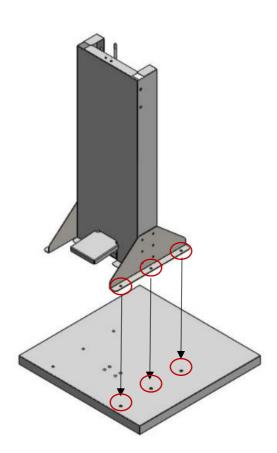

# DISINFECTANT UNIT INSTALLATION INSTRUCTION AYK001

1

 Place and screw the top of the unit to the sheet metal shown in the picture, corresponding to the connection points on the unit.

2

- $\underline{\mathbf{1}}$  Insert the upper part of the disinfection unit into the corner points of the lower part shown in the picture and fasten it with bolts from the connection points on the side.
- <u>2</u> After connecting the mechanism shaft of the disinfection unit, insert the pin sent next to the station at the junction point on the shaft.
- <u>3</u> To adjust the disinfectant container according to the height of your specific container, adjust as shown in the figure according to the desired height, and fix it with the bolts provided.