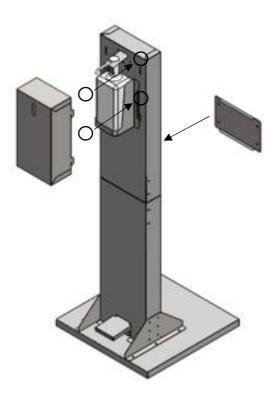

3

- Close and screw the back cover to the open area on the back of the station, corresponding to the screw connection points.
- Place the disinfectant on the mechanism.
- Place the hood for the disinfectant in the position shown and snap it to fix.